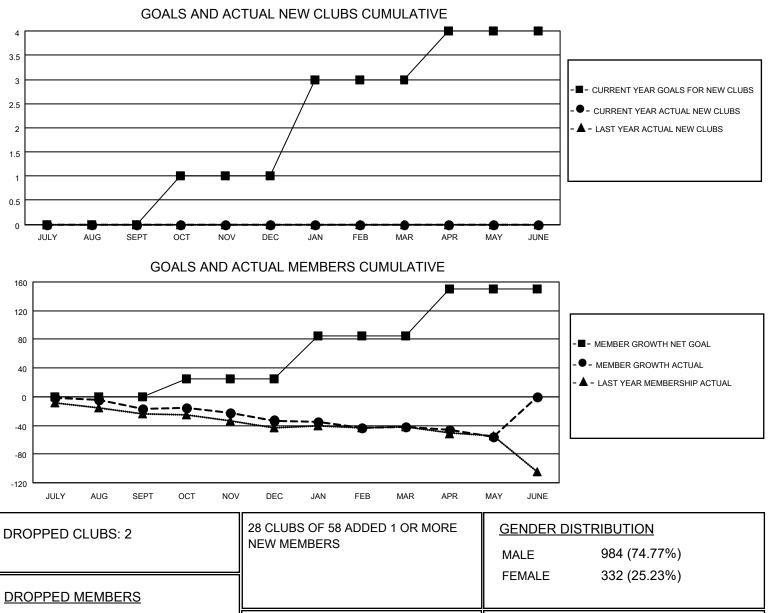

## District A 15

Results as of: 5/31/2021

| Clubs                 |               |           |               | Members               |                        |                         |                                                    |  |
|-----------------------|---------------|-----------|---------------|-----------------------|------------------------|-------------------------|----------------------------------------------------|--|
| RESULTS FOR 2020-2021 |               |           |               | RESULTS FOR 2020-2021 |                        |                         |                                                    |  |
| QUARTER               | NEW CLUB GOAL | NEW CLUBS | DROPPED CLUBS | QUARTER MEM           | BER GROWTH NET<br>GOAL | MEMBER GROWTH<br>ACTUAL | DROPPED<br>MEMBERS ACTUAL<br>(including transfers) |  |
| JULY/AUG/SEPT         | 0             | 0         | 1             | JULY/AUG/SEPT         | 0                      | 16                      | 29                                                 |  |
| OCT/NOV/DEC           | 1             | 0         | 0             | OCT/NOV/DEC           | 25                     | 31                      | 45                                                 |  |
| JAN/FEB/MAR           | 2             | 0         | 1             | JAN/FEB/MAR           | 60                     | 16                      | 23                                                 |  |
| APR/MAY/JUNE          | 1             | 0         | 0             | APR/MAY/JUNE          | 65                     | 18                      | 29                                                 |  |